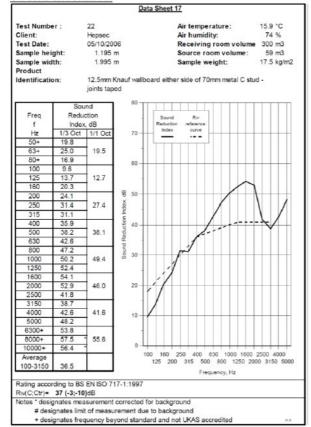

BRE 248834 - BRE Report P102396-1011B

Refer to Speedline Specification Clause

102 mm. (At Base Track, Excluding Finishes)

**Heavy** - Annexes A-F

37 RwdB, Date Tested or Assessed Against - 70-K-51

## Sound Insulation

SPEEDLINE Drywall Systems, Adsetts House, 16 Europa View, Sheffield Business Park, Sheffield, S9 1XH. Tel: 0114 231 8030.

Email: enquiries@speedlinedrywall.co.uk

(As per the requirements set out in ISO/IEC 17025:2017 regarding test data the results stated have been carried out by voestalpine Metsec plc as part of the contract to supply Speedline Metal Sections to SIG Plc)